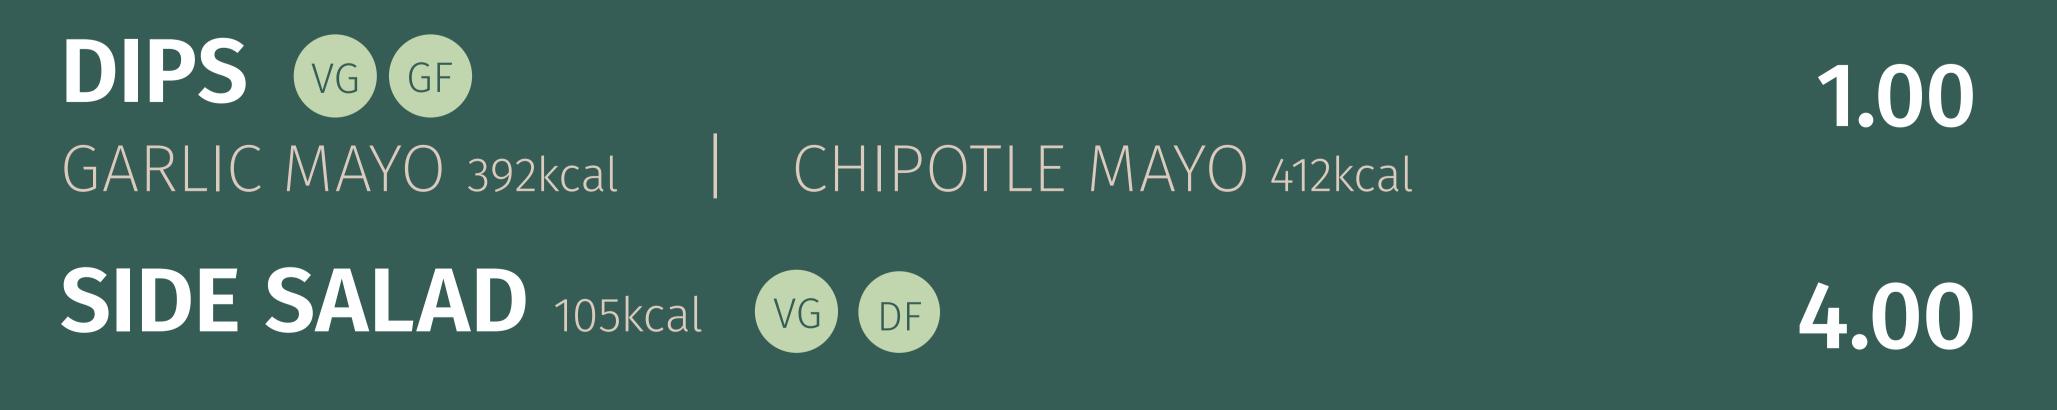

## Biome Kitchen

HOMEMADE SOUP GOGO ALWAYS VEGAN, ALWAYS DELICIOUS! PLEASE CHECK FOR TODAY'S FLAVOUR

5.95

8.75

7.50

6.00

7.50

7.50