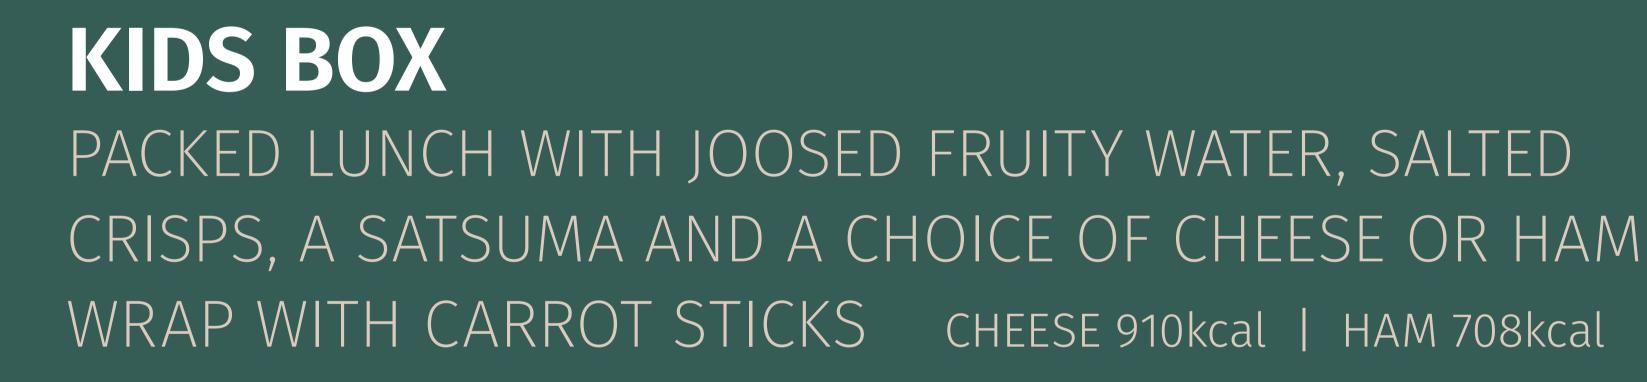

## Children

JACKFRUIT 'CHICKEN' WINGS 301kcal VG OF WITH NEW POTATOES AND PEAS

TRIPLE CHEESE PASTA BAKE 335kcal V SERVED WITH FRESH SALAD AND GARLIC CIABATTA

KITTOWS SAUSAGE 688kcal GF OF SERVED WITH NEW POTATOES, PEAS AND A CARAMELISED ONION GRAVY